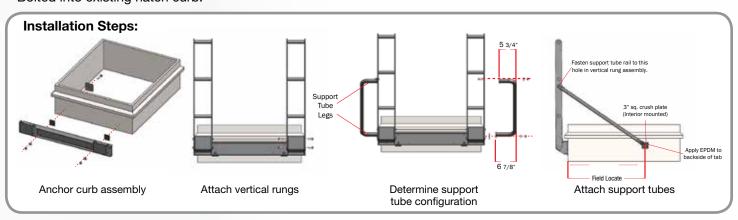

### **INSTALLATION:**

- Ships knocked-down for easy handling and transportation to installation site.
- Adjustable to properly fit roof hatch curbing irregularities; attaches to existing curb (see measuring guide).
- Bolted into existing hatch curb.