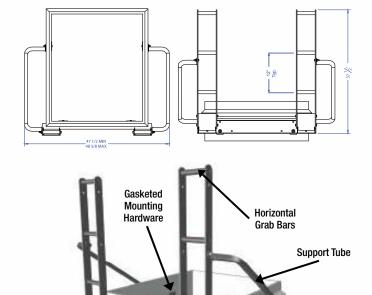

## SIMPLE TO INSTALL AND EASY TO USE

- Easily installed using only a few small tools
- Bolts to roof hatch curb with gasketed connection
- Adjustable to fit hatch sizes with up to 36" wide curb
- Provides variable height adjustments for proper grip spacing

#### **MATERIAL:**

- Support brackets: Provides two (2) per set. Fits curb width up to 36". Custom sizing and design available.
- Grab-bar assembly: Provides two (2) per set.
- Backer plates: Provides six (6) per set.
- Adhesive-backed EPDM rubber gasket: Provided at bolt anchoring locations.

#### **HARDWARE:**

 Bolts to be 3/8" carriage head bolts with nylon-lined locking nuts sized to their function and requirement.
Fasteners to be zinc-plated.

### **INSTALLATION:**

- Ships knocked-down for easy handling and transportation to installation site.
- Adjustable to properly fit roof hatch curbing irregularities; attaches to existing curb (see measuring guide).
- Bolted into existing hatch curb.

Mounting Hardware

701.746.4519 | 877.446.1519 | www.psaccesssolutions.com | 4psinfo@psdoors.com