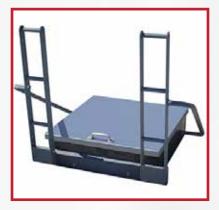

## HORIZONTAL GRAB BARS FOR SAFER ROOF ACCESS

HatchGrip® provides ladder rung continuation grips that extend beyond your hatch opening. These horizontal rungs ensure a firm, stable grip for employees entering and exiting a roof hatch. Simply mount HatchGrip to the exterior of your existing roof hatch to provide employees with a safe and easy rooftop transition. HatchGrip is not intended to act as a barrier for guarding your rooftop opening. For a fall protection solution, see the PS Access Solutions<sup>TM</sup> HatchSafe® product.

## **IMPROVES ROOF ACCESS SAFETY**

- Provides a firm, stable grip for employees when accessing the roof
- Features a gray powder coat, non-slip finish that's safe and durable

## SIMPLE TO INSTALL AND EASY TO USE

- Easily installed using only a few small tools
- Bolts to roof hatch curb with gasketed connection
- Adjustable to fit hatch sizes with up to 36" wide curb
- Provides variable height adjustments for proper grip spacing

#### **MATERIAL:**

- Support brackets: Provides two (2) per set. Fits curb width up to 36". Custom sizing and design available.
- Grab-bar assembly: Provides two (2) per set.
- Backer plates: Provides six (6) per set.
- Adhesive-backed EPDM rubber gasket: Provided at bolt anchoring locations.