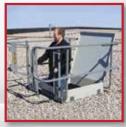

## HORIZONTAL GRAB BARS FOR SAFER ROOF ACCESS

HatchGrip® provides ladder rung continuation grips that extend beyond your hatch opening. These horizontal rungs ensure a firm, stable grip for employees entering and exiting a roof hatch. Simply mount HatchGrip to the exterior of your existing roof hatch to provide employees with a safe and easy rooftop transition. HatchGrip is not intended to act as a barrier for guarding your rooftop opening. For a fall protection solution, see the PS Access Solutions<sup>TM</sup> HatchSafe® product.

## **IMPROVES ROOF ACCESS SAFETY**

- Provides a firm, stable grip for employees when accessing the roof
- Features a gray powder coat, non-slip finish that's safe and durable