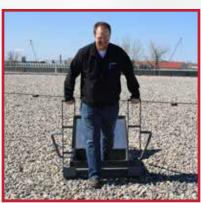

## HORIZONTAL GRAB BARS FOR SAFER ROOF ACCESS

HatchGrip® provides ladder rung continuation grips that extend beyond your hatch opening. These horizontal rungs ensure a firm, stable grip for employees entering and exiting a roof hatch. Simply mount HatchGrip to the exterior of your existing roof hatch to provide employees with a safe and easy rooftop transition. HatchGrip is not intended to act as a barrier for guarding your rooftop opening. For a fall protection solution, see the PS Access Solutions<sup>TM</sup> HatchSafe® product.

## **IMPROVES ROOF ACCESS SAFETY**

- Provides a firm, stable grip for employees when accessing the roof
- Features a gray powder coat, non-slip finish that's safe and durable

## SIMPLE TO INSTALL AND EASY TO USE

- Easily installed using only a few small tools
- Bolts to roof hatch curb with gasketed connection
- Adjustable to fit hatch sizes with up to 36" wide curb
- Provides variable height adjustments for proper grip spacing