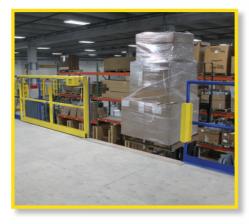

## PALLET RACK SAFETY GATE

This safety gate is a self-closing gate system designed to fit existing rack systems. After palletized material is forklifted through the gate and the material conveys away from the opening, the spring-loaded gate selfcloses along the racking edge.

Compliant

Self-Closing