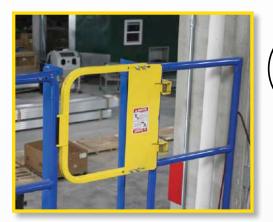

### LADDER SAFETY GATE

Ladder Safety Gates from PS DOORS are ANSI- and OSHA-compliant, self-closing swing gates that help reduce the chances of falls on elevated platforms, mezzanines and ladder ways.

Compliant