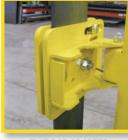

#### LADDER SAFETY GATE STAND OFF MOUNTING SYSTEM

This system is an optional railing attachment that creates increased platform space on the mezzanine edge and provides a steadying point on the platform for personnel to utilize when transitioning through the Ladder Safety Gate.

#### LADDER SAFETY GATE ADAPTER BRACKET

PS DOORS offers optional Adapter Brackets for customers with unique mounting needs.