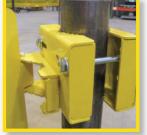

LARGE PIPE ADAPTER BRACKET (LP-2204)

FLAT BAR ADAPTER BRACKET (FB-2205)

ANGLE IRON ADAPTER BRACKET (AC-2206)

#### LADDER SAFETY GATE ADAPTER BRACKET

PS DOORS offers optional Adapter Brackets for customers with unique mounting needs.