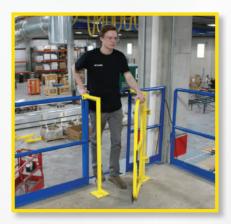

## LOADING DOCK SAFETY GATE

Reduce the danger of falls from docks, bays or exposed edges with this new Loading Dock Safety Gate. This gate operates smoothly, utilizing a slam-proof dampening system (no pinch points).

Compliant

Personnel Fall Protection