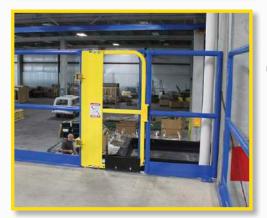

## LOADING DOCK SAFETY GATE

Reduce the danger of falls from docks, bays or exposed edges with this new Loading Dock Safety Gate. This gate operates smoothly, utilizing a slam-proof dampening system (no pinch points).

Compliant

Personnel Fall Protection