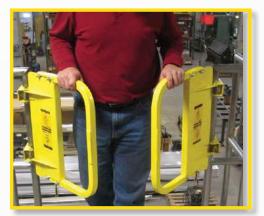

#### PAIRED LADDER SAFETY GATE

This self-closing swing gate provides 42" top- and mid-rail protection, minimizing the chance of a fall on elevated platforms, mezzanines or ladder ways. It's ideal for spaces where there is little room for standard swing gates.