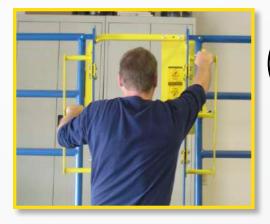

### LADDER SAFETY GATE

Ladder Safety Gates from PS DOORS are ANSI- and OSHA-compliant, self-closing swing gates that help reduce the chances of falls on elevated platforms, mezzanines and ladder ways.

Compliant

Personnel Fall Protection