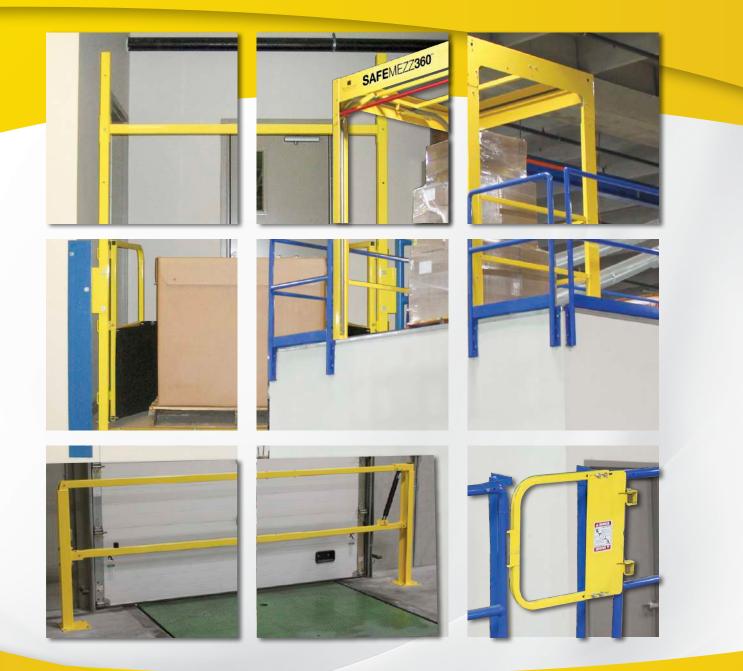

#### **MATERIAL HANDLING SOLUTIONS**

## LOADING DOCK SAFETY GATE

Reduce the danger of falls from docks, bays or exposed edges with this new Loading Dock Safety Gate. This gate operates smoothly, utilizing a slam-proof dampening system (no pinch points).

## PALLET RACK SAFETY GATE

This safety gate is a self-closing gate system designed to fit existing rack systems. After palletized material is forklifted through the gate and the material conveys away from the opening, the spring-loaded gate selfcloses along the racking edge.

### PALLET GATE

Simply forklift your pallet of materials through this self-closing gate and back away. Our pallet gate closes up against your material, effectively protecting the mezzanine edge.

## SAFEMEZZ360

SafeMezz360<sup>™</sup> is the all-angles way to protect your team on the mezzanine. This ANSI- and OSHA-compliant fall-protection product creates a foolproof enclosed area that helps keep workers safe. Its slam-proof, cushioned dampening system keeps the gate from dropping on toes and prevents noisy slamming. Includes 4" safety toeboard.

#### SAFEMEZZ VERTICAL GATE

Improve material handling efficiency with our vertical mezzanine safety gate. Open the gate to forklift materials to your elevated space and close the gate to protect employees from dangerous workplace falls. Ideal for mezzanines with limited side room and deck space.

### SAFEMEZZ HORIZONTAL GATE

Material handling is more efficient with our mezzanine safety gate. Forklift materials to your elevated space and slide the gate closed to protect employees from dangerous workplace falls. This horizontal gate is ideal for mezzanines with limited headroom.

#### SAFEMEZZ DOWNWARD GATE

Once installed on your mezzanine, this gate opens and closes as needed to improve material handling efficiency. This downward gate is ideal for buildings with limited side or headroom and is available with pneumatic/ electric or pneumatic/pneumatic operation.

### LADDER SAFETY GATE

Ladder Safety Gates from PS DOORS are ANSI- and OSHA-compliant, self-closing swing gates that help reduce the chances of falls on elevated platforms, mezzanines and ladder ways.

Compliant

#### PAIRED LADDER SAFETY GATE

This self-closing swing gate provides 42" top- and mid-rail protection, minimizing the chance of a fall on elevated platforms, mezzanines or ladder ways. It's ideal for spaces where there is little room for standard swing gates.

### FULL HEIGHT LADDER SAFETY GATE

Similar to our Ladder Safety Gate, this fullheight version is self-closing to ensure that protection is in place when it is needed most. The Full Height Ladder Safety Gate provides a 42" top rail, mid-rail and 5" safety toeboard for increased personnel protection.