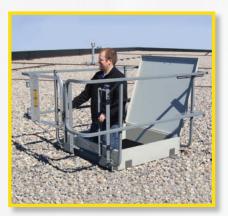

#### **HATCHSAFE®**

HatchSafe<sup>®</sup> is a full-perimeter selfclosing railing system complete with integrated Ladder Safety Gate and HatchGrip<sup>®</sup> horizontal grab bars. This product provides permanent, four-sided protection designed specifically for your roof hatch opening, ensuring a safe, stable grip for employees entering and exiting the roof hatch.