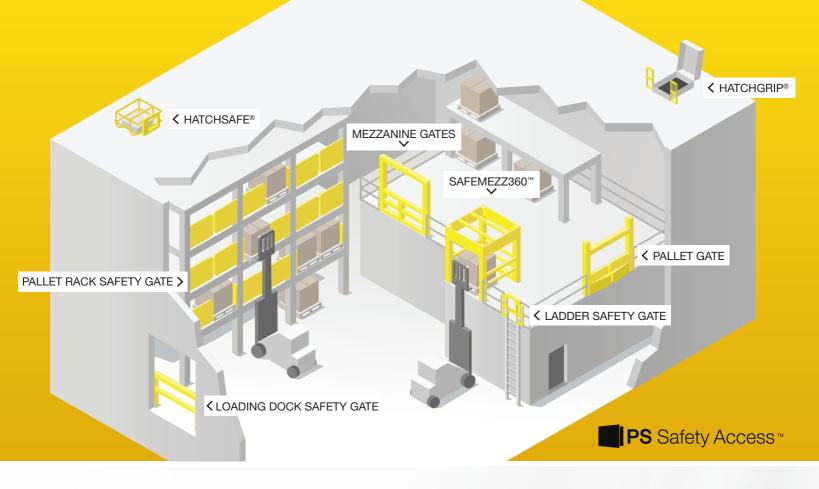

## LOADING DOCK SAFETY GATE

Reduce the danger of falls from docks, bays or exposed edges with this new Loading Dock Safety Gate. This gate operates smoothly, utilizing a slam-proof dampening system (no pinch points).

## PALLET RACK SAFETY GATE

This safety gate is a self-closing gate system designed to fit existing rack systems. After palletized material is forklifted through the gate and the material conveys away from the opening, the spring-loaded gate selfcloses along the racking edge.

### PALLET GATE

Simply forklift your pallet of materials through this self-closing gate and back away. Our pallet gate closes up against your material, effectively protecting the mezzanine edge.

## SAFEMEZZ360

SafeMezz360<sup>™</sup> is the all-angles way to protect your team on the mezzanine. This ANSI- and OSHA-compliant fall-protection product creates a foolproof enclosed area that helps keep workers safe. Its slam-proof, cushioned dampening system keeps the gate from dropping on toes and prevents noisy slamming. Includes 4" safety toeboard.

### LADDER SAFETY GATE

Ladder Safety Gates from PS DOORS are ANSI- and OSHA-compliant, self-closing swing gates that help reduce the chances of falls on elevated platforms, mezzanines and ladder ways.

Compliant

#### **HATCHGRIP®**

HatchGrip<sup>®</sup> provides ladder extension grips that extend beyond your hatch. These horizontal rungs ensure a firm, stable grip for employees exiting and entering a roof hatch, providing a safe and easy rooftop transition.

#### **HATCHSAFE®**

HatchSafe<sup>®</sup> is a full-perimeter selfclosing railing system complete with integrated Ladder Safety Gate and HatchGrip<sup>®</sup> horizontal grab bars. This product provides permanent, four-sided protection designed specifically for your roof hatch opening, ensuring a safe, stable grip for employees entering and exiting the roof hatch.