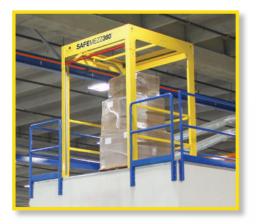

## SAFEMEZZ360

SafeMezz360<sup>™</sup> is the all-angles way to protect your team on the mezzanine. This ANSI- and OSHA-compliant fall-protection product creates a foolproof enclosed area that helps keep workers safe. Its slam-proof, cushioned dampening system keeps the gate from dropping on toes and prevents noisy slamming. Includes 4" safety toeboard.