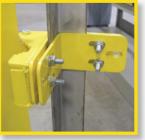

LARGE PIPE ADAPTER BRACKET (LP-2204)

FLAT BAR ADAPTER BRACKET (FB-2205)

ANGLE IRON ADAPTER BRACKET (AC-2206)

#### LADDER SAFETY GATE ADAPTER BRACKET

PS DOORS offers optional Adapter Brackets for customers with unique mounting needs.