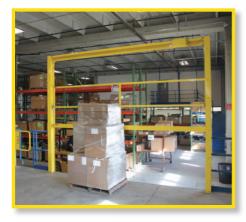

## LOADING DOCK SAFETY GATE

Reduce the danger of falls from docks, bays or exposed edges with this new Loading Dock Safety Gate. This gate operates smoothly, utilizing a slam-proof dampening system (no pinch points).