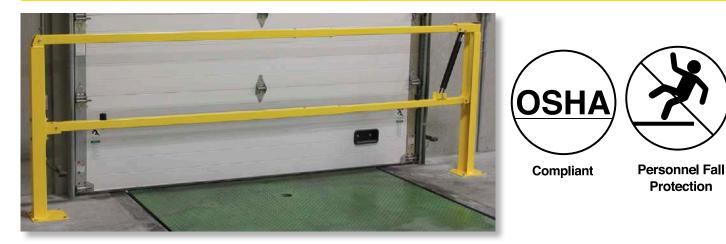

## LOADING DOCK SAFETY GATE

Reduce the danger of falls from docks, bays or exposed edges with this new Loading Dock Safety Gate. This gate operates smoothly, utilizing a slam-proof dampening system (no pinch points).

Compliant

Personnel Fall Protection