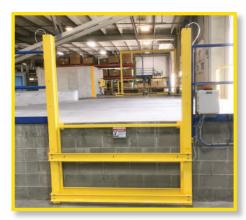

## LOADING DOCK SAFETY GATE

Reduce the danger of falls from docks, bays or exposed edges with this new Loading Dock Safety Gate. This gate operates smoothly, utilizing a slam-proof dampening system (no pinch points).

Compliant

Personnel Fall Protection