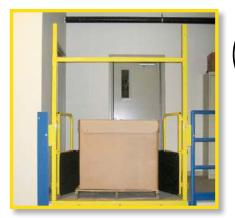

## PALLET RACK SAFETY GATE

This safety gate is a self-closing gate system designed to fit existing rack systems. After palletized material is forklifted through the gate and the material conveys away from the opening, the spring-loaded gate selfcloses along the racking edge.

Compliant

Self-Closing