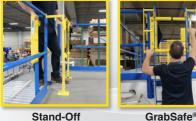

## **MOUNTING OPTIONS:**

- Standard railing mount (shown to the right)
- Flat surface mount (shown below) changes gate range to 20.5" – 38.5" (521mm – 978mm)

#### EdgeHalt<sup>™</sup> Adjustable Safety Gate Options

Stand-Off Mounting System

abbaie-

701.746.4519 | 877.446.1519 | www.pssafetyaccess.com | 4psinfo@psindustries.com

PATENT

Rev062719