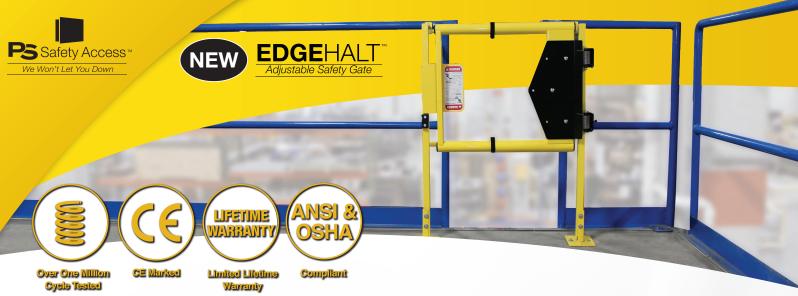

# **EDGEHALT<sup>™</sup> ADJUSTABLE SAFETY GATE** A SINGLE GATE SIZE FOR OPENINGS 18" – 36"

Our new self-closing EdgeHalt<sup>™</sup> Adjustable Safety Gate makes it easy to protect your team from the dangers of an elevated guardrail opening. This one gate is flexible enough to fit a large range of openings, reducing the need to measure every opening within your facility. Plus, it's stocked and ready to ship within three days!\*

## ONE GATE SIZE:

• Adjustable to fit openings from 18" to 36" (457mm – 914mm), and inverts to swing left or right

## **GUARANTEED-FOR-LIFE SPRINGS:**

• Designed and tested to withstand over 1 million cycles

## CODE COMPLIANT:

• CE marked, meets OSHA, ANSI, Canada OHS and CSA guardrail standards

#### **ALWAYS IN PLACE:**

· Self-closing to protect employees from dangerous falls