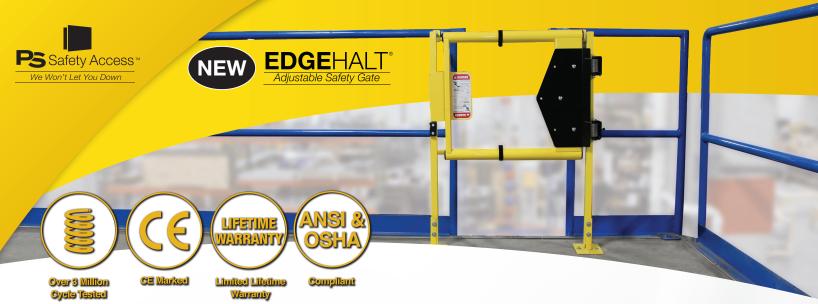

# EDGEHALT<sup>®</sup> ADJUSTABLE SAFETY GATE A SINGLE GATE SIZE FOR OPENINGS 18" - 36"

Our new self-closing EdgeHalt® Adjustable Safety Gate makes it easy to protect your team from the dangers of an elevated guardrail opening. This one gate is flexible enough to fit a large range of openings, reducing the need to measure every opening within your facility. Plus, it's stocked and ready to ship within three days!\*

# **ONE GATE SIZE:**

• Adjustable to fit openings from 18" to 36" (457mm -914mm), and inverts to swing left or right

### **GUARANTEED-FOR-LIFE SPRINGS:**

· Designed and tested to withstand over 3 million cycles

### CODE COMPLIANT:

• CE marked, meets OSHA, ANSI, Canada OHS and CSA guardrail standards

#### FINISH:

• Mild steel, safety yellow powder coat

### **MOUNTING OPTIONS:**

- Standard railing mount (shown to the right)
- Flat surface mount (shown below) changes gate range to 20.5" - 38.5" (521mm - 978mm)

\*Larger quantities and international orders may require longer lead times