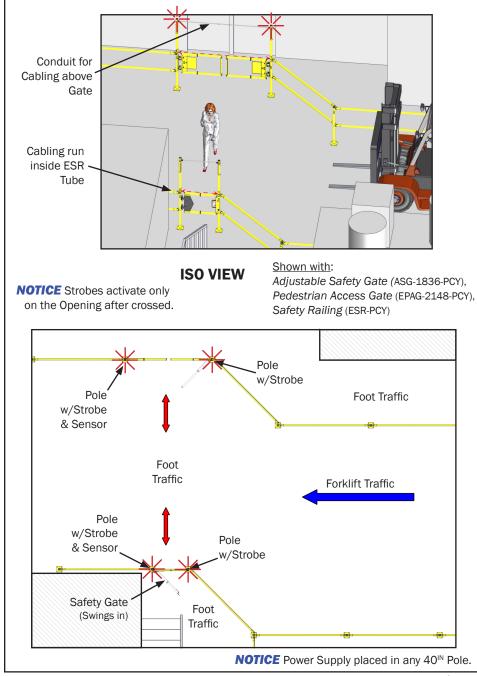

| EPAS;STROBE CABLE EXT-16FT      |           | 517121           |
| 8                                                                                          | EPAS;SENSOR CABLE EXT-16FT      |           | 517122           |
| 9                                                                                          | EPAS;LARGE POST ADAPTER BRACKET |           | 517102           |
| <b>NOTICE</b> System is limited to three (3) Strobe Kits and three (3) Sensor Kits per one |                                 |           |                  |

NOTICE Sensor Reflector application range of 1"- 275".

Rev032025



© 2025 PS Industries® Incorporated. All Rights Reserved.

## **FOUR-WAY CROSSING**

## **ADDITIONAL PRODUCTS**









## PERSONNEL ACCESS GATE-SINGLE (EPAGS)

(Swings both directions)

(EPAG) (Swings both directions)

**NOTICE** Used in situations where you choose to allow personnel to walk straight in either direction. A large signage board is used to notify personnel of specific hazards.



© 2025 PS Industries® Incorporated. All Rights Reserved.