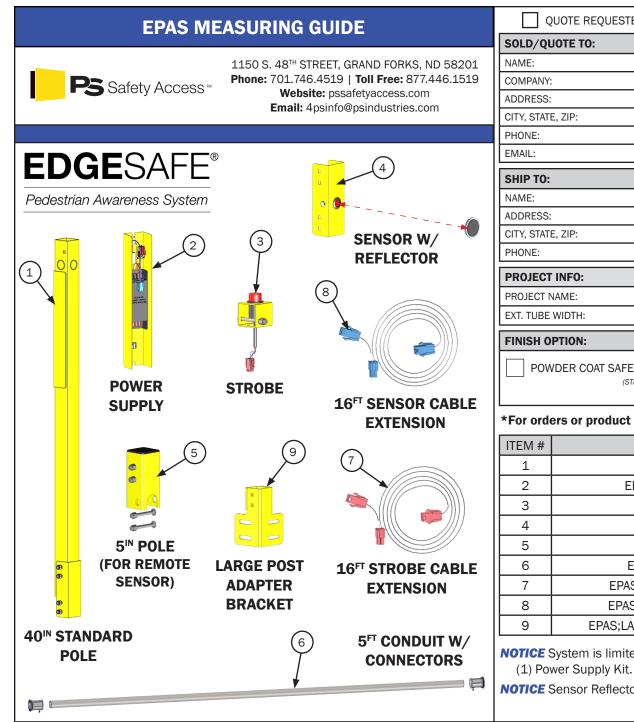

| L Q                                                                                        | UOTE REQUESTED                  | ORDER     |                  |
|--------------------------------------------------------------------------------------------|---------------------------------|-----------|------------------|
| SOLD/QUOTE TO:                                                                             |                                 |           |                  |
| NAME:                                                                                      |                                 |           |                  |
| COMPANY:                                                                                   |                                 |           |                  |
| ADDRESS:                                                                                   |                                 |           |                  |
| CITY, STATE, ZIP:                                                                          |                                 |           |                  |
| PHONE:                                                                                     |                                 | FAX:      |                  |
| EMAIL:                                                                                     |                                 |           |                  |
| SHIP TO:                                                                                   |                                 |           |                  |
| NAME:                                                                                      |                                 | DATE:     |                  |
| ADDRESS:                                                                                   |                                 | P.O.#:    |                  |
| CITY, STATE, ZIP:                                                                          |                                 | TAG:      |                  |
| PHONE: SHI                                                                                 |                                 | SHIP VIA: |                  |
| PROJECT INFO:                                                                              |                                 |           |                  |
| PROJECT NAME:                                                                              |                                 |           |                  |
| EXT. TUBE WIDTH: (inches) EXT. TUBE DEPTH:                                                 |                                 |           | (inches)         |
| FINISH OPTION:                                                                             |                                 |           |                  |
| POWDER COAT SAFETY YELLOW  CUSTOM COLOR (POWDER COAT)    (STANDARD)                        |                                 |           |                  |
| *For orders or product inquiries please email 4psinfo@psindustries.com                     |                                 |           |                  |
| ITEM #                                                                                     | DESCRIPTION                     |           | PART #           |
| 1                                                                                          | EPAS;40IN POLE KIT              |           | EPAS-POLE 40-KIT |
| 2                                                                                          | EPAS;POWER SUPPLY KIT           |           | EPAS-POWER-KIT   |
| 3                                                                                          | EPAS;STROBE KIT                 |           | EPAS-STROBE-KIT  |
| 4                                                                                          | EPAS;SENSOR KIT                 |           | EPAS-SENSOR-KIT  |
| 5                                                                                          | EPAS;5IN POLE KIT               |           | EPAS-POLE 5-KIT  |
| 6                                                                                          | EPAS;5FT CONDUIT ASM            |           | 517100           |
| 7                                                                                          | EPAS;STROBE CABLE EXT-16FT      |           | 517121           |
| 8                                                                                          | EPAS;SENSOR CABLE EXT-16FT      |           | 517122           |
| 9                                                                                          | EPAS;LARGE POST ADAPTER BRACKET |           | 517102           |
| <b>NOTICE</b> System is limited to three (3) Strobe Kits and three (3) Sensor Kits per one |                                 |           |                  |

NOTICE Sensor Reflector application range of 1"- 275".

Rev032025

© 2025 PS Industries® Incorporated. All Rights Reserved.