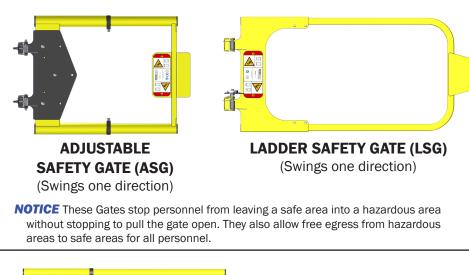

## **ADDITIONAL PRODUCTS**

## PERSONNEL ACCESS GATE-SINGLE (EPAGS)

(Swings both directions)

(EPAG) (Swings both directions)

**NOTICE** Used in situations where you choose to allow personnel to walk straight in either direction. A large signage board is used to notify personnel of specific hazards.