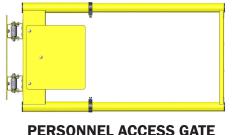

## PERSONNEL ACCESS GATE-SINGLE (EPAGS)

(Swings both directions)

(EPAG) (Swings both directions)

**NOTICE** Used in situations where you choose to allow personnel to walk straight in either direction. A large signage board is used to notify personnel of specific hazards.