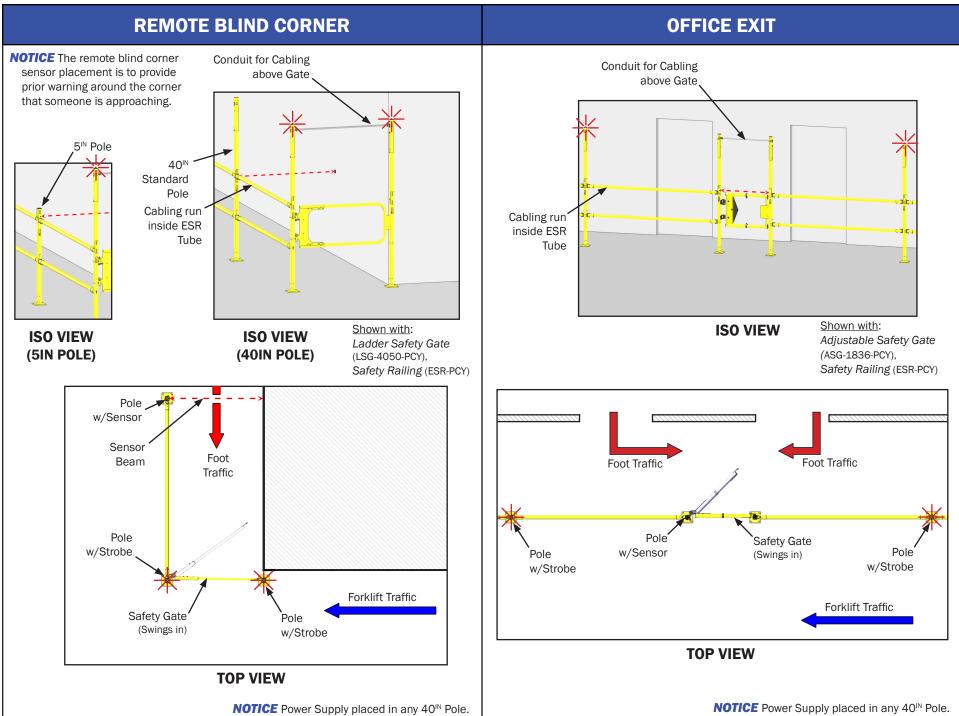

| EPAS;5FT CONDUIT ASM            |           | 517100           |
| 7                                                                                          | EPAS;STROBE CABLE EXT-16FT      |           | 517121           |
| 8                                                                                          | EPAS;SENSOR CABLE EXT-16FT      |           | 517122           |
| 9                                                                                          | EPAS;LARGE POST ADAPTER BRACKET |           | 517102           |
| <b>NOTICE</b> System is limited to three (3) Strobe Kits and three (3) Sensor Kits per one |                                 |           |                  |

NOTICE Sensor Reflector application range of 1"- 275".

Rev032025



© 2025 PS Industries® Incorporated. All Rights Reserved.

## **FOUR-WAY CROSSING**

## **ADDITIONAL PRODUCTS**









## PERSONNEL ACCESS GATE-SINGLE (EPAGS)

(Swings both directions)

(EPAG) (Swings both directions)

**NOTICE** Used in situations where you choose to allow personnel to walk straight in either direction. A large signage board is used to notify personnel of specific hazards.



© 2025 PS Industries® Incorporated. All Rights Reserved.