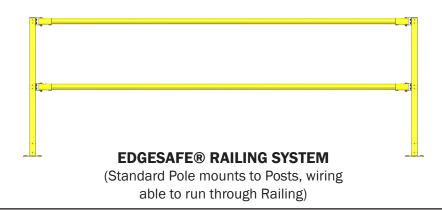

2           |
| 9                                                                                          | EPAS;LARGE POST ADAPTER BRACKET |           | 517102           |
| <b>NOTICE</b> System is limited to three (3) Strobe Kits and three (3) Sensor Kits per one |                                 |           |                  |

NOTICE Sensor Reflector application range of 1"- 275".

Rev032025



© 2025 PS Industries® Incorporated. All Rights Reserved.

## **FOUR-WAY CROSSING**

## **ADDITIONAL PRODUCTS**









## PERSONNEL ACCESS GATE-SINGLE (EPAGS)

(Swings both directions)

(EPAG) (Swings both directions)

**NOTICE** Used in situations where you choose to allow personnel to walk straight in either direction. A large signage board is used to notify personnel of specific hazards.



© 2025 PS Industries® Incorporated. All Rights Reserved.